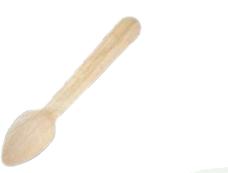

### WOODEN TABLE SPOON

### **WOODEN FORK**

Product DescriptionProduct DescriptionLength110 mm / 140mm / 160mmLength140 mm / 160mm