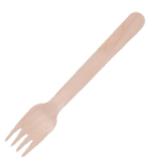

### **WOODEN FORK**

Product DescriptionProduct DescriptionLength110 mm / 140mm / 160mmLength140 mm / 160mm