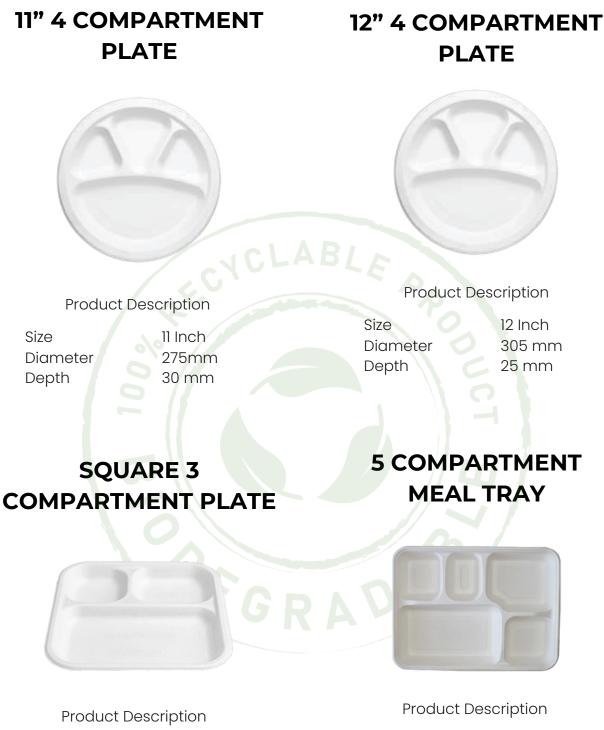

# **9" 3 COMPARTMENT** PLATE

## **10" 3 COMPARTMENT** PLATE

#### **Product Description**

Size Diameter Depth

9 Inch 225mm 20 mm

Product Description

Size Diameter Depth

10 Inch 250mm 19 mm

ECO FRIENDLY

WATER & OIL PROOF

FREEZABLE

Size Depth 215mm x 215mm 20 mm Size Length Width Depth 11 Inch 282 mm 220 mm 30 mm

ECO FRIENDLY WATER & OIL PROOF

FREEZABLE

ECO FRIENDLY

WATER & OIL PROOF

FREEZABLE

FOOD GRADE