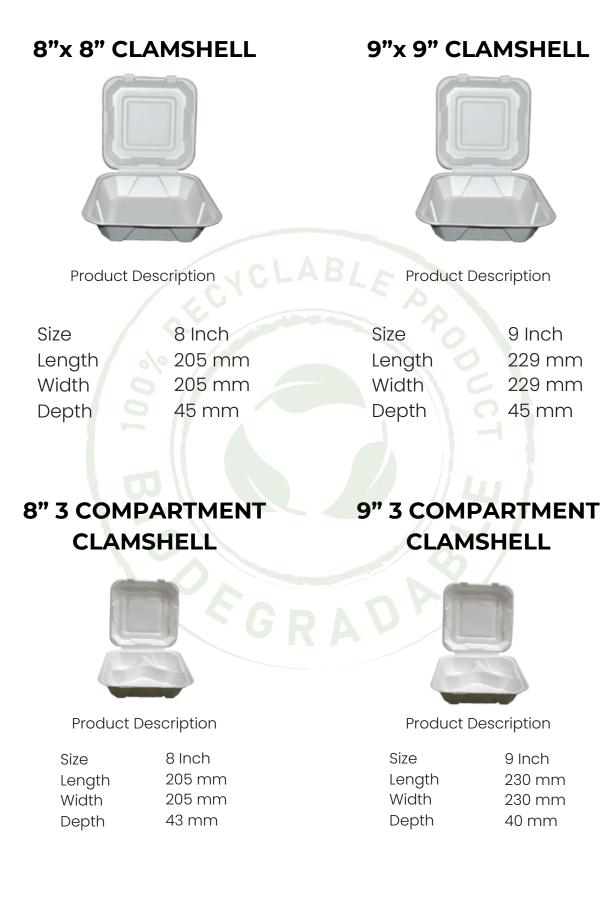

FREEZABLE

Size Depth 215mm x 215mm 20 mm Size Length Width Depth 11 Inch 282 mm 220 mm 30 mm

ECO FRIENDLY WATER & OIL PROOF

FREEZABLE

ECO FRIENDLY

WATER & OIL PROOF

FREEZABLE

FOOD GRADE