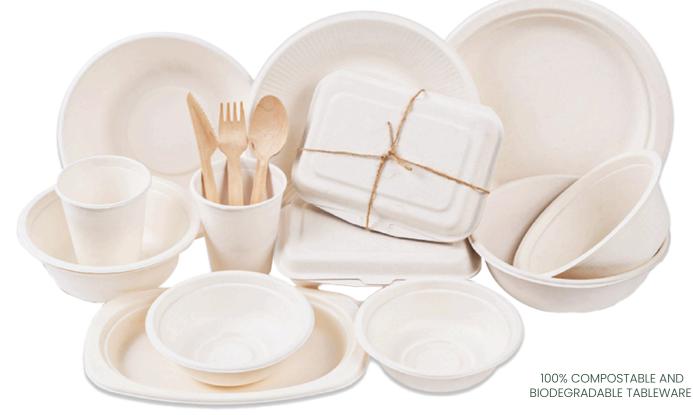

# ABOUT US

ASNA & CO (Shree Shyam Ji Exports) is a leading exporter of premium bagassebased products, focusing on eco-friendly tableware solutions made from the fibrous by product of sugarcane juice extraction. Committed to sustainability and innovation, we strive to transform the tableware industry by providing biodegradable and compostable alternatives to conventional plastic and paper products.

# OUR MISSION

Our mission is to deliver innovative, sustainable bagasse-based tableware solutions that cater to the varied needs of our customers while reducing environmental impact. By repurposing sugarcane waste, we aim to foster a circular economy and create value-added products that pave the way for a greener future.

# WHY CHOOSE US?

ASNA & CO (Shree Shyam Ji Exports) offers a healthy solution for your daily consumption needs. Our plant-based tableware is completely plastic-free, certified compostable, and benefits both your well-being and the environment.