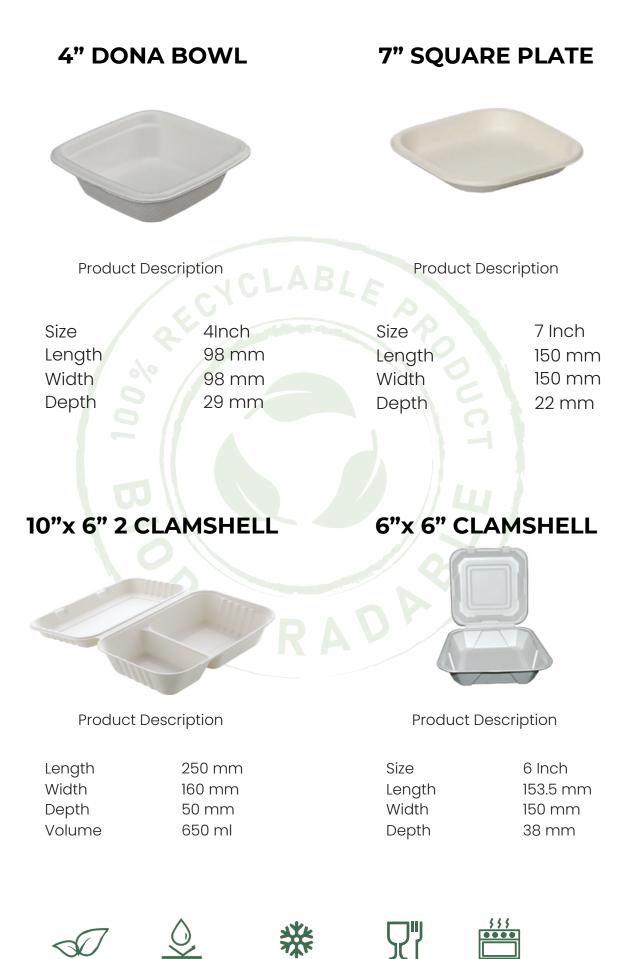

# **9" 3 COMPARTMENT** PLATE

## **10" 3 COMPARTMENT** PLATE

#### **Product Description**

Size Diameter Depth

9 Inch 225mm 20 mm

Product Description

Size Diameter Depth

10 Inch 250mm 19 mm

ECO FRIENDLY

WATER & OIL PROOF

FREEZABLE

Size Depth 215mm x 215mm 20 mm Size Length Width Depth 11 Inch 282 mm 220 mm 30 mm

ECO FRIENDLY WATER & OIL PROOF

FREEZABLE

ECO FRIENDLY

WATER & OIL PROOF

FREEZABLE

FOOD GRADE