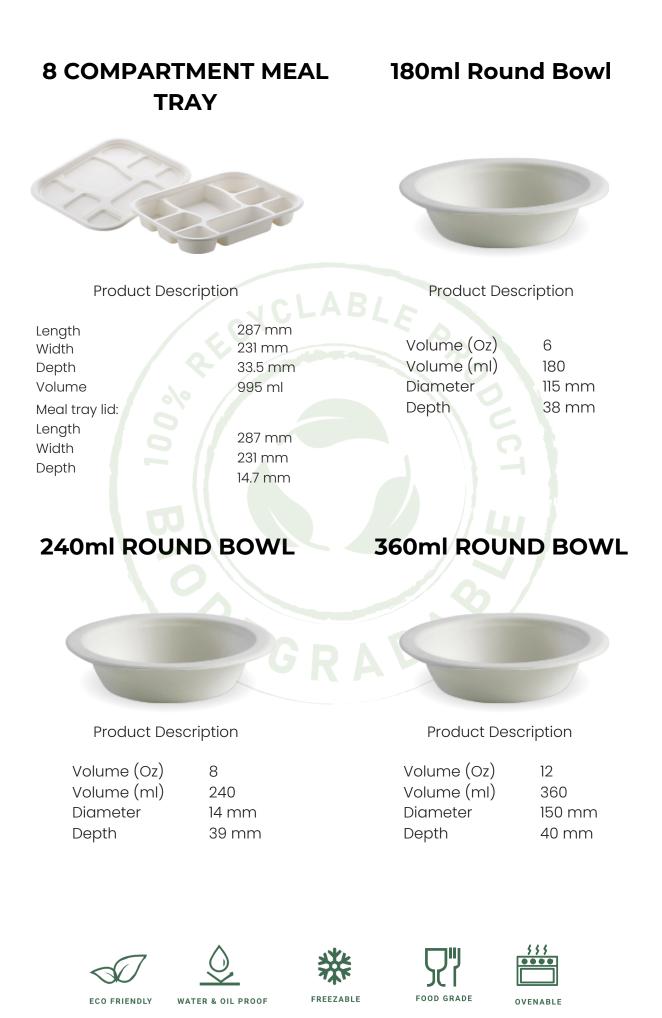

### **6" ROUND PLATE**

## 7" ROUND PLATE

#### **Product Description**

Size Diameter Depth 6 Inch 150 mm 10 mm

#### **Product Description**

Size Diameter Depth

7 Inch 175mm 19.5 mm

# **9" ROUND PLATE**

# **10" ROUND PLATE**

#### **Product Description**

Size Diameter Depth 9 Inch 225 mm 18 mm

#### **Product Description**

Size Diameter Depth 10 Inch 250 mm 18 mm

ECO FRIENDLY

WATER & OIL PROOF

FREEZABLE

FO

OVENABLE