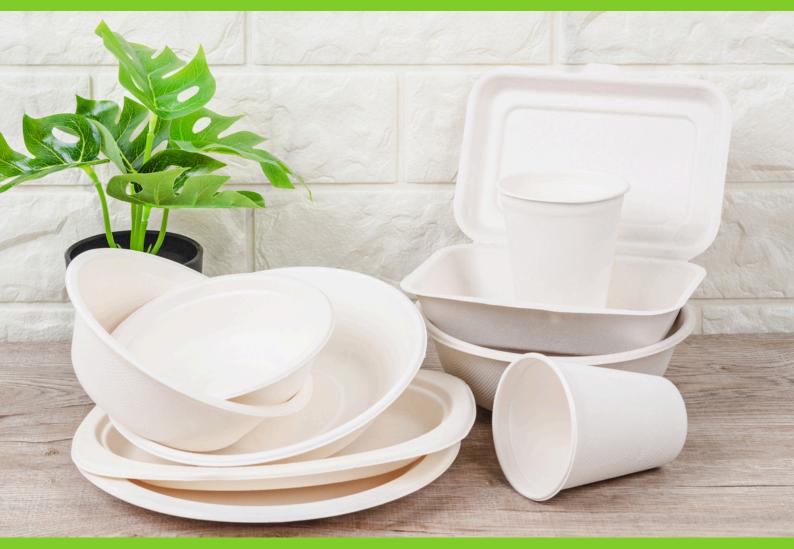

# ABOUT US

ASNA & CO (Shree Shyam Ji Exports) is a leading exporter of premium bagassebased products, focusing on eco-friendly tableware solutions made from the fibrous by product of sugarcane juice extraction. Committed to sustainability and innovation, we strive to transform the tableware industry by providing biodegradable and compostable alternatives to conventional plastic and paper products.

# WHY CHOOSE US?

ASNA & CO (Shree Shyam Ji Exports) offers a healthy solution for your daily consumption needs. Our plant-based tableware is completely plastic-free, certified compostable, and benefits both your well-being and the environment.