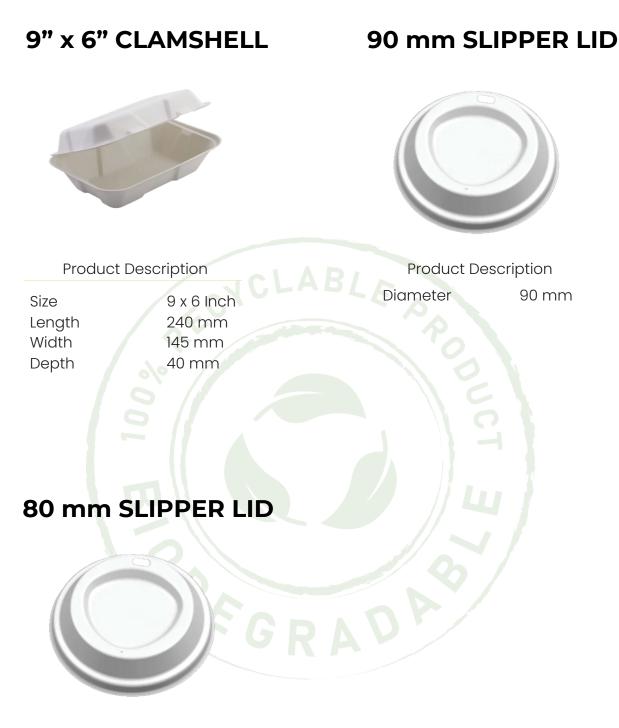

WATER & OIL PROOF

FREEZABLE

Product Description

Diameter

80 mm

WATER & OIL PROOF